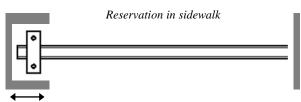

## **SUPPORTS INSTALLATION :**

- Saw concrete slab, and realize reservation in the  $\geq$ sidewalk.
- Embed support with ECM P5G resin.

200 mm

During the installation, the sensors are slided into treadles. They will be blocked by the flange.