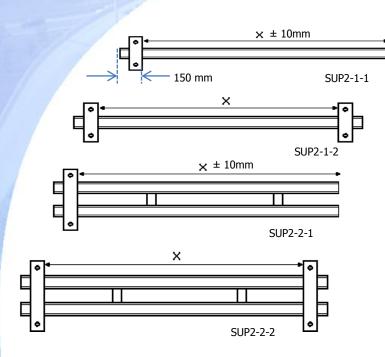

## SUP2-Z-Y-X

- Ζ: Number of metal sections.
- **Y**: Number of flange.
- **X**: Metal sections length in dm.

#### **CHARACTERISTICS :**

- Stainless steel extruded treadle. Weight : 3, 90 kg/m.
- Metals sections assembled by soldering.
- Sensors installation easy, fast and without alue.