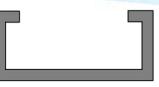

#### **CHARACTERISTICS :**

- Stainless steel extruded treadle. Weight : 3, 90 kg/m.
- Metals sections assembled by soldering.
- Sensors installation easy, fast and without alue.

## **RES2** sensor installation inside the stainless steel support SUP2

The sensor and support shape was designed for an easy and fast installation. The sensor can be bent in order to be slided directly in the stainless steel support SUP2.