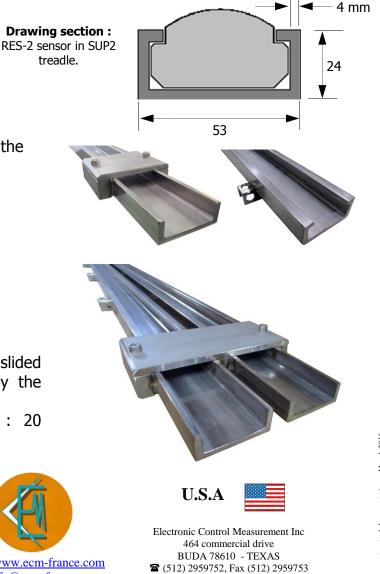

## **RES2** sensor installation inside the stainless steel support SUP2

The sensor and support shape was designed for an easy and fast installation. The sensor can be bent in order to be slided directly in the stainless steel support SUP2.

## **SUPPORTS INSTALLATION :**

- Saw concrete slab, and realize reservation in the  $\geq$ sidewalk.
- Embed support with ECM P5G resin.

200 mm

During the installation, the sensors are slided into treadles. They will be blocked by the flange.