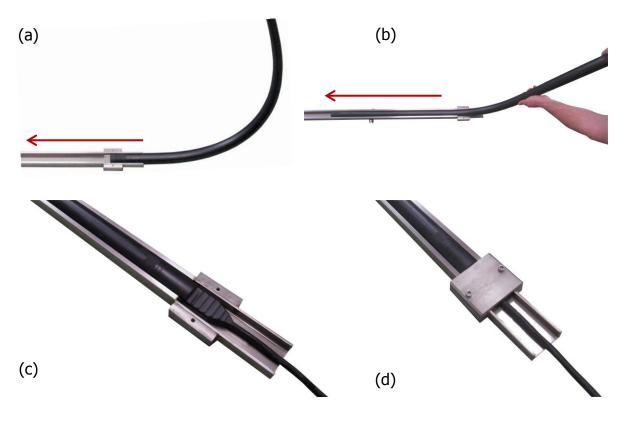

## **SUPPORTS INSTALLATION :**

- Saw concrete slab, and realize reservation in the  $\geq$ sidewalk.
- Embed support with ECM P5G resin.

200 mm

During the installation, the sensors are slided into treadles. They will be blocked by the flange.

## **RES2** sensor installation inside the stainless steel support SUP2

The sensor and support shape was designed for an easy and fast installation. The sensor can be bent in order to be slided directly in the stainless steel support SUP2.