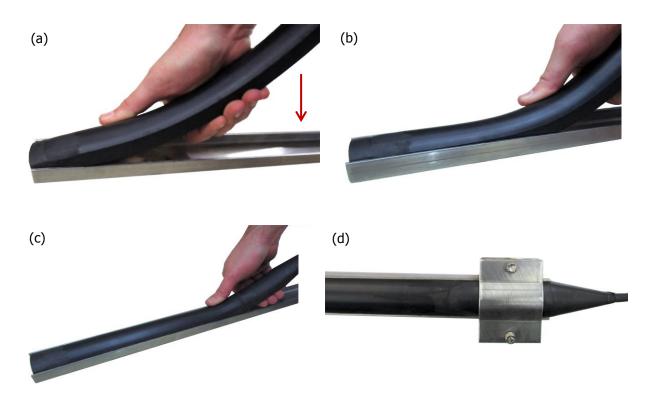

### **RES1** sensor installation into a stainless steel support SUP1

The sensor can be bent to be inserted directly into the support SUP1. Its trapezoidal shape and an acrylic glue ensure an efficient maintain of the sensor inside the support.