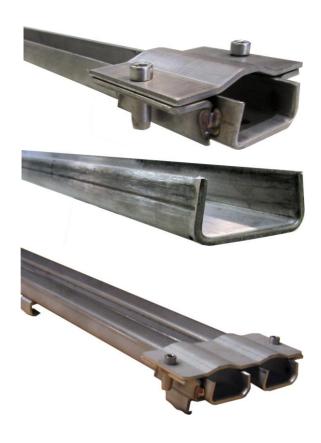

#### **CHARACTERISTICS:**

- Stainless steel extruded treadle. Weight: 2, 40 kg/m.
- Metals sections assembled by soldering.
- Sensors installation easy and fast.

Electronic Control Measurement Inc 464 commercial drive BUDA 78610 - TEXAS (512) 2959752, Fax (512) 2959753

### **RES1** sensor installation into a stainless steel support SUP1

The sensor can be bent to be inserted directly into the support SUP1. Its trapezoidal shape and an acrylic glue ensure an efficient maintain of the sensor inside the support.