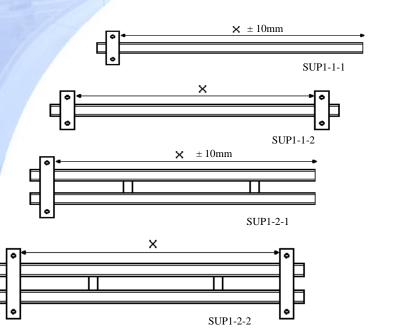

#### SUP1-Z-Y-X

**Z:** Number of metal sections.

**Y:** Number of flange.

**X**: Metal sections length in

dm.