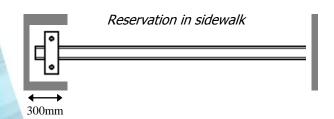

#### **SUPPORTS INSTALLATION:**

- Saw concrete slab, and realize reservation in the sidewalk.
- > Embed support with ECM P5G resin.

During the installation, the sensors are into treadles. They will be blocked by the flange.